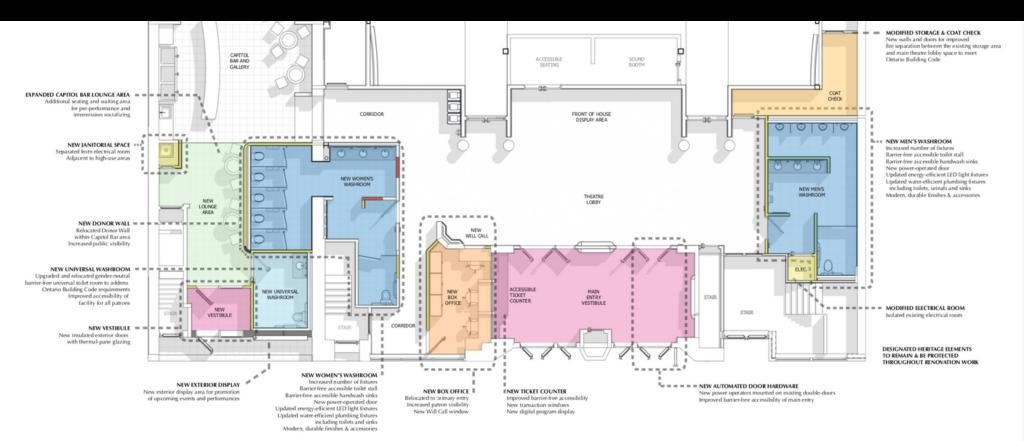

#### THE \$1.5 MILLION CAMPAIGN INCLUDES

\$760,000 Interior Redesign of Lobby Spaces

Larger Box Office and Main Floor Washrooms

Inclusive Accessibility Features

\$90,000 Sound System

\$200,000 Theatre Seating Upgrade

\$330,000 Complete Replacement of HVAC System

\$113,000 Final Phases of Roof Replacement